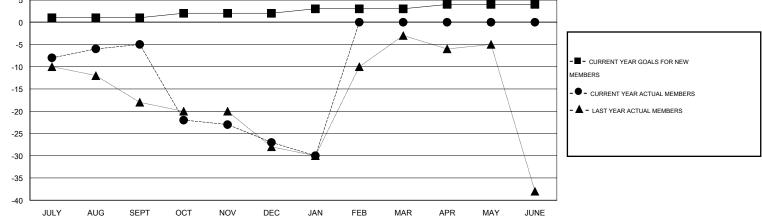

## GMT: JERRY SMITH

| LOCATION VIRGINIA |
|-------------------|
|-------------------|

| -             |                  | Clubs               |                            |                             | Members               |                    |                       |                              |                             |
|---------------|------------------|---------------------|----------------------------|-----------------------------|-----------------------|--------------------|-----------------------|------------------------------|-----------------------------|
|               | RESU             | LTS FOR 2013-2014   |                            |                             | RESULTS FOR 2013-2014 |                    |                       |                              |                             |
| QUARTER       | NEW CLUB<br>GOAL | ACTUAL NEW<br>CLUBS | ACTUAL<br>DROPPED<br>CLUBS | ACTUAL NET<br>GAIN/<br>LOSS | QUARTER               | NEW MEMBER<br>GOAL | ACTUAL NEW<br>MEMBERS | ACTUAL<br>DROPPED<br>MEMBERS | ACTUAL NET<br>GAIN/<br>LOSS |
| JULY/AUG/SEPT | 0                | 0                   | 0                          | 0                           | JULY/AUG/SEPT         | 1                  | 39                    | 44                           | -5                          |
| OCT/NOV/DEC   | 0                | 0                   | 0                          | 0                           | OCT/NOV/DEC           | 1                  | 37                    | 59                           | -22                         |
| JAN/FEB/MAR   | 0                | 0                   | 0                          | 0                           | JAN/FEB/MAR           | 1                  | 7                     | 10                           | -3                          |
| APR/MAY/JUNE  | 0                | 0                   | 0                          | 0                           | APR/MAY/JUNE          | 1                  | 0                     | 0                            | 0                           |